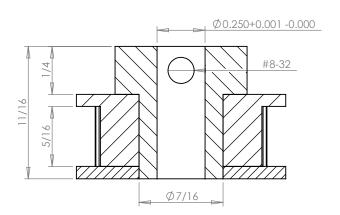

## **Part Description:**

.0800" Pitch (MXL) Timing Belt Pulleys For Belts up to 1/4" Wide

Dimensions are in inches Tolerances: Fractional <u>+</u> 0.015

PROPRIETARY AND CONFIDENTIAL:

THE INFORMATION CONTAINED IN THIS DRAWING IS THE SOLE PROPERTY OF PUTNAM PRECISION MOLDING. ANY REPRODUCTION IN PART OR AS A WHOLE WITHOUT THE WRITTEN PERMISSION OF PUTNAM PRECISION MOLDING IS PROHIBITED. INFORMATION IN THIS DRAWING IS PROVIDED FOR REFERENCE ONLY.