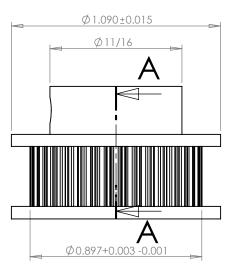

## **SECTION A-A**

## **Part Description:**

.0800" Pitch (MXL) Timing Belt Pulleys For Belts up to 1/4" Wide

Dimensions are in inches Tolerances: Fractional <u>+</u> 0.015

PROPRIETARY AND CONFIDENTIAL:

THE INFORMATION CONTAINED IN THIS DRAWING IS THE SOLE PROPERTY OF PUTNAM PRECISION MOLDING. ANY REPRODUCTION IN PART OR AS A WHOLE WITHOUT THE WRITTEN PERMISSION OF PUTNAM PRECISION MOLDING IS PROHIBITED. INFORMATION IN THIS DRAWING IS PROVIDED FOR REFERENCE ONLY.