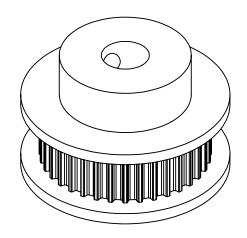

## **Part Description:**

.0800" Pitch (MXL) Timing Belt Pulleys For Belts up to 1/4" Wide

Dimensions are in inches Tolerances: Fractional <u>+</u> 0.015

PROPRIETARY AND CONFIDENTIAL:

THE INFORMATION CONTAINED IN THIS DRAWING IS THE SOLE PROPERTY OF PUTNAM PRECISION MOLDING. ANY REPRODUCTION IN PART OR AS A WHOLE WITHOUT THE WRITTEN PERMISSION OF PUTNAM PRECISION MOLDING IS PROHIBITED. INFORMATION IN THIS DRAWING IS PROVIDED FOR REFERENCE ONLY.